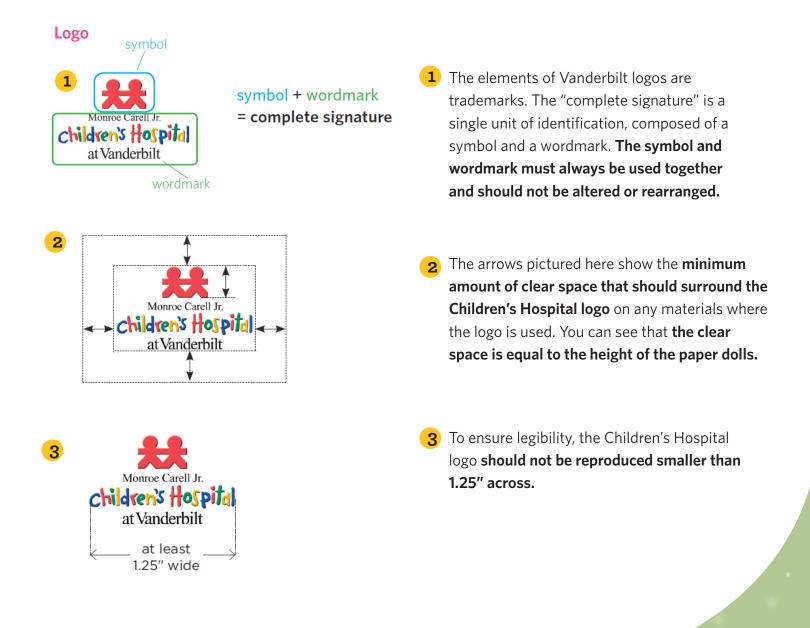

# Monroe Carell Jr. Children's Hospital at Vanderbilt Style Guide

Children's Hospital has a specific identity within the community. Follow the simple guidelines outlined in this section when creating your promotional materials and writing about Children's Hospital to ensure you are representing our identity correctly.

### **Trademark and Licensing Approval**

All promotional materials utilizing the Children's Hospital logo must be approved **before use.** Send all materials using our logo to your Community Development contact, who will take care of the approval process for you. We want to make it as easy as possible for you to create your materials and put them into use—below are best practices to streamline the process:

- Avoid "double-branding"—the Children's Hospital logo cannot be placed in close proximity to another logo.
- Make the relationship between your event and Children's Hospital as clear as possible by using terminology like "proceeds benefit" or "benefiting" Monroe Carell Jr. Children's Hospital at Vanderbilt.
- Don't use the logo on any materials promoting alcohol, firearms or tobacco.
- Avoid placing the logo on patterned or busy backgrounds.
- Do not re-shape or rearrange any elements in the logo.
- Do not add words, images or other logos to create new composite logos.
- Do not use the paper doll symbol on its own without the wordmark.